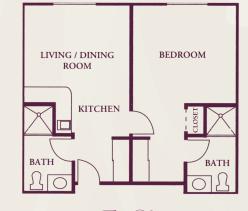

## FLOOR PLANS

## **FLOOR PLANS**

The Willow 339 sq. ft.

The Acacia 446 sq. ft.

The Sycamore 393 sq. ft.

The Cypress 533 sq. ft.

The Magnolia 646 sq. ft.

The Lilac 680 sq. ft.

(rooms not to scale)