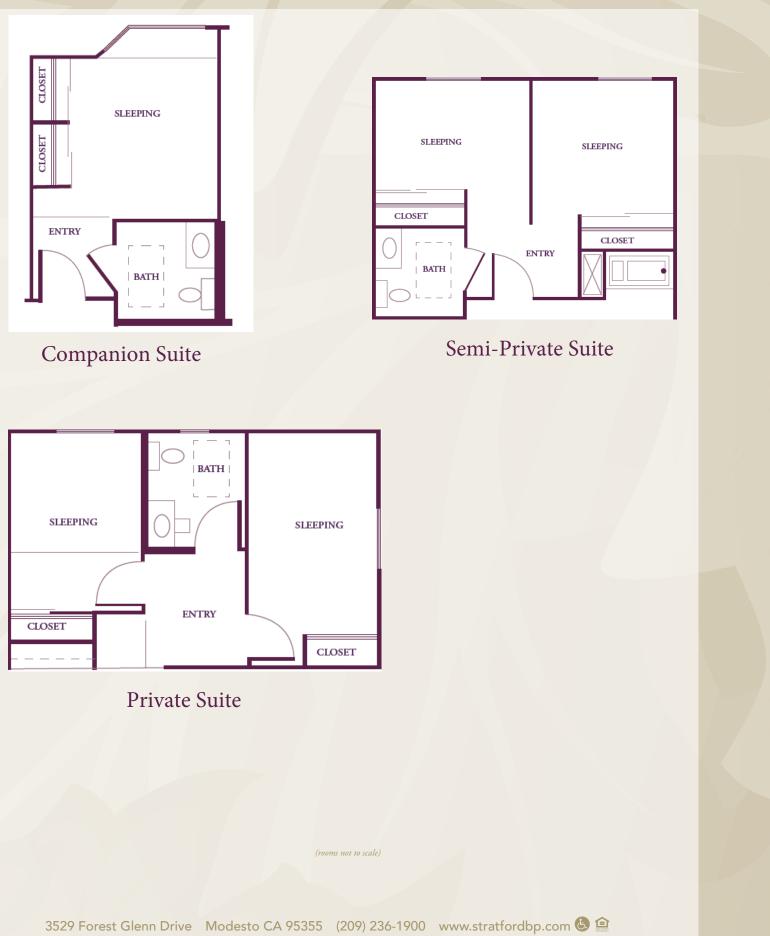

## **STRATFORD - GENERATIONS MEMORY CARE**

## **STRATFORD - GENERATIONS MEMORY CARE**

Conveniently located in the first floor west wing is the Stratford Generations Memory Care Program. Residents receive supportive assistance through our trusted Memory Care Program for Alzheimer's and related dementias. This secure and caring environment features private and companion suites clustered around living, dining and activity areas to create a neighborhood setting. Our Neighborhood Great Room welcomes family and friends to visit, and hosts parties and entertainment for our residents' enjoyment. Enclosed, secured garden courtyards and exercise areas allow residents to move freely from indoor to outdoor settings.