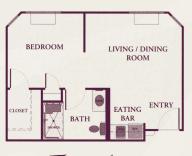

## FLOOR PLANS

## **FLOOR PLANS**

The Willow 339 sq. ft.

The Acacia 446 sq. ft.

The Sycamore 393 sq. ft.

The Cypress 533 sq. ft.

The Magnolia 646 sq. ft.

The Lilac 680 sq. ft.

(rooms not to scale)