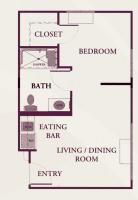

## FLOOR PLANS

## **FLOOR PLANS**

The Willow 339 sq. ft.

The Acacia 446 sq. ft.

The Sycamore 393 sq. ft.

The Cypress 533 sq. ft.

The Magnolia 646 sq. ft.

The Lilac 680 sq. ft.

(rooms not to scale)