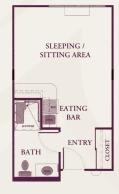

## FLOOR PLANS

## **FLOOR PLANS**

The Willow 339 sq. ft.

The Acacia 446 sq. ft.

The Sycamore 393 sq. ft.

The Cypress 533 sq. ft.

The Magnolia 646 sq. ft.

The Lilac 680 sq. ft.

(rooms not to scale)