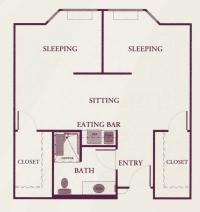

## FLOOR PLANS

## **FLOOR PLANS**

The Willow 339 sq. ft.

The Acacia 446 sq. ft.

The Sycamore 393 sq. ft.

The Cypress 533 sq. ft.

The Magnolia 646 sq. ft.

The Lilac 680 sq. ft.

(rooms not to scale)