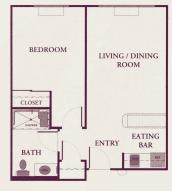

## FLOOR PLANS

## **FLOOR PLANS**

The Willow 339 sq. ft.

The Acacia 446 sq. ft.

The Sycamore 393 sq. ft.

The Cypress 533 sq. ft.

The Magnolia 646 sq. ft.

The Lilac 680 sq. ft.

(rooms not to scale)