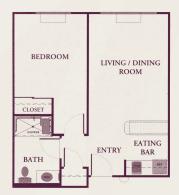

# FLOOR PLANS

The Willow 339 sq. ft.

The Acacia 446 sq. ft.

The Magnolia 646 sq. ft.

The Sycamore 393 sq. ft.

The Cypress 533 sq. ft.

The Lilac 680 sq. ft.

(rooms not to scale)