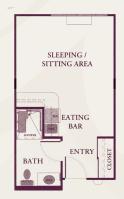

# FLOOR PLANS

The Willow 339 sq. ft.

The Acacia 446 sq. ft.

The Magnolia 646 sq. ft.

The Sycamore 393 sq. ft.

The Cypress 533 sq. ft.

The Lilac 680 sq. ft.

(rooms not to scale)