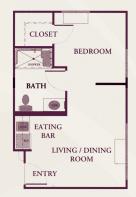

# FLOOR PLANS

The Willow 339 sq. ft.

The Acacia 446 sq. ft.

The Magnolia 646 sq. ft.

The Sycamore 393 sq. ft.

The Cypress 533 sq. ft.

The Lilac 680 sq. ft.

(rooms not to scale)