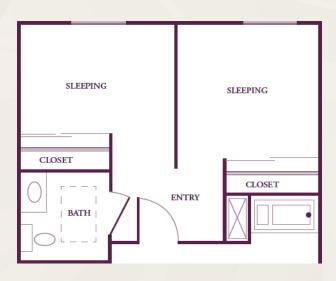

# FLOOR PLANS

The Willow 339 sq. ft.

The Acacia 446 sq. ft.

The Magnolia 646 sq. ft.

The Sycamore 393 sq. ft.

The Cypress 533 sq. ft.

The Lilac 680 sq. ft.

(rooms not to scale)