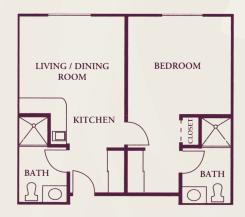

# FLOOR PLANS

The Willow 339 sq. ft.

The Acacia 446 sq. ft.

The Magnolia 646 sq. ft.

The Sycamore 393 sq. ft.

The Cypress 533 sq. ft.

The Lilac 680 sq. ft.

(rooms not to scale)