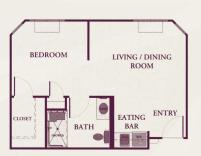

# FLOOR PLANS

The Willow 339 sq. ft.

The Acacia 446 sq. ft.

The Magnolia 646 sq. ft.

The Sycamore 393 sq. ft.

The Cypress 533 sq. ft.

The Lilac 680 sq. ft.

(rooms not to scale)